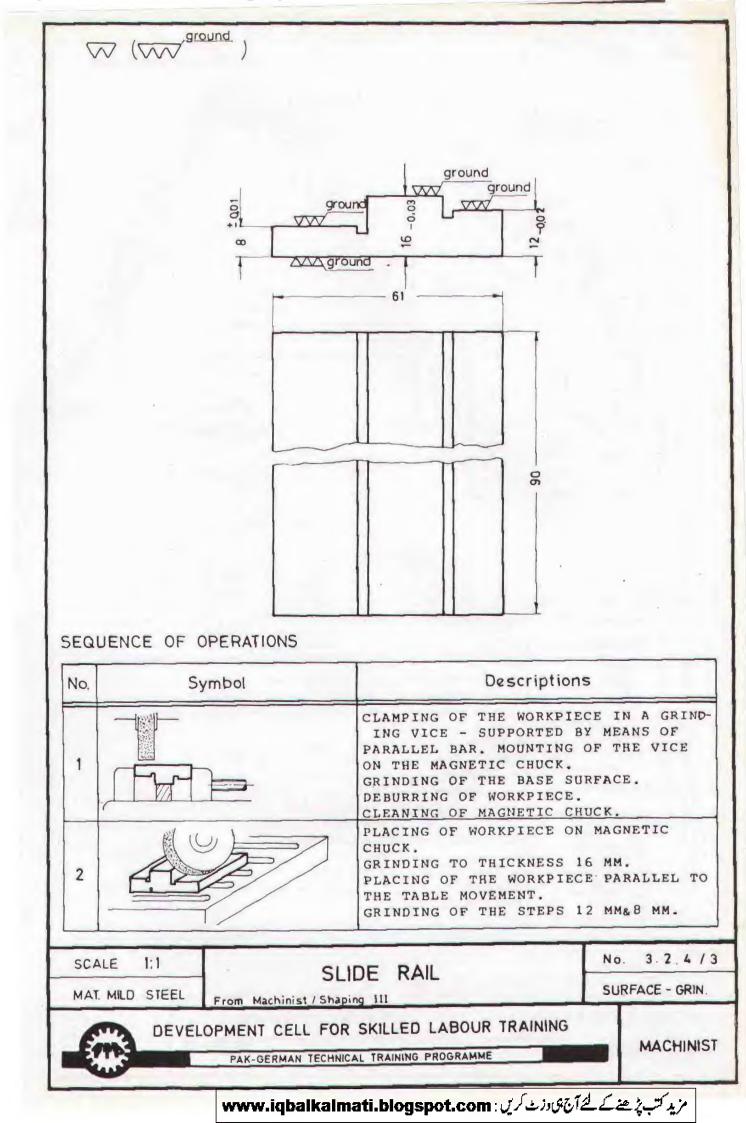

# DEVELOPMENT CELL

FOR SKILLED LABOUR TRAINING

DIRECTORATE OF MANPOWER & TRAINING GOVERNMENT OF THE PUNJAB LAHORE

Retail Price Rs. 13.00

T.T.P. Series No. 17

|          |            |              | Total length for a batch of 16 trainee | 0,9 meter                           | 2,3 meter                                                   | .+                                               |                                             |                                |                   | 2.0 meter                  | 0.6 meter                  |                         | 2 0 motor                 | 0.6 meter                    | 0.7 motor                              | 2 4                                               |                                     | Total length for a    | J. 0 meter                         |        |
|----------|------------|--------------|----------------------------------------|-------------------------------------|-------------------------------------------------------------|--------------------------------------------------|---------------------------------------------|--------------------------------|-------------------|----------------------------|----------------------------|-------------------------|---------------------------|------------------------------|----------------------------------------|---------------------------------------------------|-------------------------------------|-----------------------|------------------------------------|--------|
|          |            | 1            | Length<br>per trainee                  | 52mm                                | 132 mm                                                      | 17 mm                                            | 83 mm                                       |                                | = =               | 118 mm                     | 32 mm                      | 140mm                   | 115 mm                    | 28 mm                        | 35 mm                                  | 90 mm                                             | 143mm                               | Length<br>ber trainfe | 55 mm                              | 111111 |
|          |            |              | -                                      |                                     |                                                             |                                                  |                                             |                                | -                 |                            |                            |                         | -                         |                              | -                                      |                                                   |                                     | -                     | -                                  | -      |
|          |            | ter)         | _                                      |                                     |                                                             |                                                  |                                             |                                |                   |                            |                            |                         |                           |                              |                                        |                                                   |                                     |                       |                                    | -      |
| RED      | Machinist  | millimeter ) |                                        |                                     |                                                             |                                                  |                                             |                                | -                 |                            | -                          |                         | -                         |                              |                                        |                                                   |                                     |                       |                                    |        |
| REQUIRED | for Mai    | given in     | -                                      |                                     |                                                             |                                                  |                                             |                                | -                 |                            |                            |                         | -                         | р<br>                        |                                        |                                                   |                                     | -                     |                                    |        |
|          |            |              | 9                                      |                                     |                                                             |                                                  | 83                                          |                                | 9                 |                            |                            |                         |                           |                              | 35                                     | 90                                                |                                     |                       |                                    | -      |
| RIAL     | raining    | ( Length     | 2                                      |                                     |                                                             |                                                  |                                             | X                              | 2                 |                            |                            |                         | 115                       |                              |                                        |                                                   |                                     | 1-                    |                                    |        |
| MATERI   | Trade Trai | ö            | 4                                      |                                     | 26                                                          |                                                  |                                             |                                | 4                 |                            |                            |                         |                           | 28                           |                                        |                                                   |                                     | -                     |                                    |        |
| 2        |            | e No.        | 3                                      |                                     | 106                                                         |                                                  |                                             |                                | 6                 |                            |                            |                         |                           |                              |                                        |                                                   | 143                                 |                       |                                    |        |
|          |            | Exercise     | 2                                      |                                     |                                                             | 17                                               |                                             |                                | 2                 |                            | 12                         | 140                     |                           |                              |                                        |                                                   |                                     | 3                     |                                    |        |
|          |            | ш<br>—       | -                                      | 52                                  |                                                             |                                                  |                                             |                                | 1                 | 118                        | 20                         |                         |                           |                              |                                        |                                                   |                                     | -                     | 55                                 |        |
|          |            |              | 0.1                                    | M / S Flat<br>35 x 8mm (11/2 x 3/8) | M/S Square<br>50 x 50 mm (2 <sup>*</sup> x 2 <sup>*</sup> ) | Low carbon steel Flat<br>100 x 10 mm ( 4*x 3/8 ) | Carbon steel Square<br>50 x 50 mm (2° x 2°) | Cast iron<br>according pattern | Turning No. 2.2.3 | M / S Round<br>10 mm (3/8) | M / S Round<br>15 mm (5/g) | M / S Round<br>25mm (1) | M / S Round<br>30mm (112) | M / S Round<br>65 mm (2 1/2) | Low carbon steel Round<br>15 mm. (1/2) | Low carbon steel Round<br>25 mm (1 <sup>6</sup> ) | High speed steel Round<br>25mm (1°) | č                     | M / S Square<br>50 x 50 mm( 2 x 2) |        |